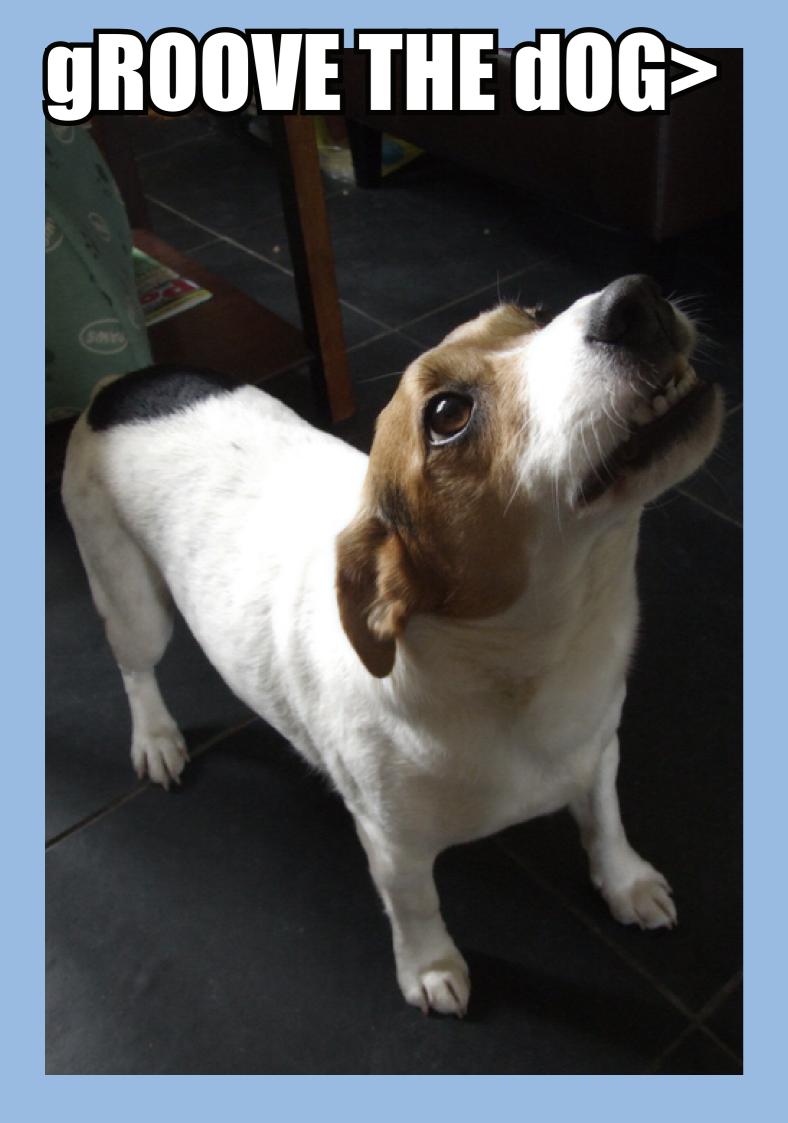

this is GRoove he is Jack Daniels Rusel Teriorist so he not alowed in the ariports. the pig' sdont like him becos he is mean and trise to atak them but hes to small lol. if pigs got outthe pen they woud kil grove and he wud be died. wen i arive hom from not bein @ home groov will jump up and he mite be muddy byt he mite not be muddy so i mite get muddy when he jumpse up. he does it cos hes excited but he peeds wen he jums up so wen i hav frendse over he weeds ons them and they go all >: U and angry. one tiem he slept in his baset and the cat slept in his basket wif the grove and they were aslep togethr it was rly cute :3