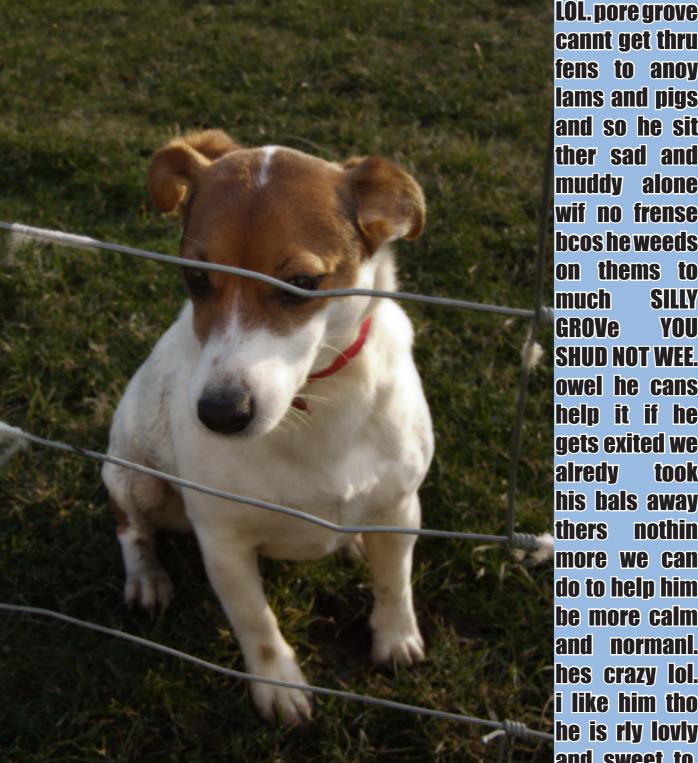

this is GRoove he is Jack Daniels Rusel Teriorist so he not alowed in the ariports. the pig' sdont like him becos he is mean and trise to atak them but hes to small lol. if pigs got outthe pen they woud kil grove and he wud be died. wen i arive hom from not bein @ home groov will jump up and he mite be muddy byt he mite not be muddy so i mite get muddy when he jumpse up. he does it cos hes excited but he peeds wen he jums up so wen i hav frendse over he weeds ons them and they go all >: U and angry. one tiem he slept in his baset and the cat slept in his basket wif the grove and they were aslep togethr it was rly cute :3

cannt get thru fens to anov lams and pigs and so he sit ther sad and muddy alone wif no frense bcos he weeds on thems to SILLY much YOU **GROVe** SHUD NOT WEE. owel he cans help it if he gets exited we took alredy his bals away nothin thers more we can do to help him be more calm and normanl. hes crazy lol. i like him tho he is rly lovly and sweet to.