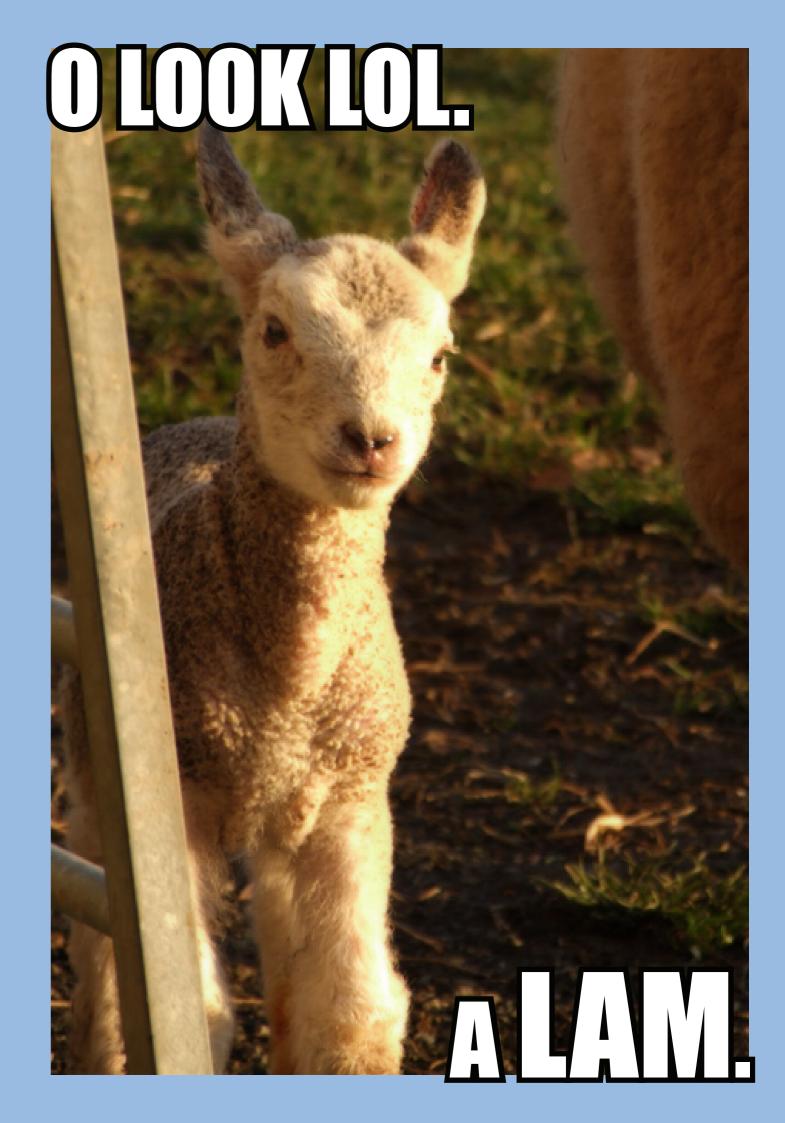

these creachers are calls LAMB. they r small sheeps who have less and are thinner, once, a lam accidentally it's whole bottle, there were bugs **EVERYWHERE!** o lol those were good times. i kep lams in the filde wiv sheeps who are big lams with fat on them and the pigs liek in th front covr of LOLmagstacine. sumtimes lams are noisy i fink ther bad when ther silent becau i once 8 a mans livr wiv sum fava beans HFHFhfhHFHfh. as far as im aweare, lams rly exist and i did'nt just make them up. id haf to science them up in this out of nothin (science is now a verb, watch me science up in this motherland) and O YES I REMBER NOW theres was a sheep cald Dolly who was clone and clone shep died of age half time after its cloanbirth and so Dolly1 and Dolly2.jpg both died and i think Dolly2.jpg was radioactive because she not hav ful life but halflife so they must observe with hasty. fink of it like this: a norange was borned and it hav 1 yr to liv, it got clone at 6 monf so its cels r tired alredy from 6 monf existanse so baby ornange die 6 monf after it born nd oringinal orage die at 1 yr after it borned so the die at same time. like that but shep not orange bcos lamb mother Dolly was white and coverd in wool.